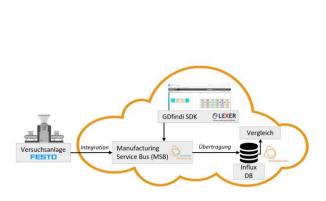

The purpose of this project is to integrate Virtual Fort Knox's technology and GD.findi with the Manufacturing Service Bus (MSB), a software integration service, to realize optimized daily production planning simulation and digital real-time PDCA cycle.

The cloud service being developed in this project introduced in the "Cloud Mall", an initiative by the government of Baden-Württemberg to promote cloud technology.

(<a href="https://cloud-mall-bw.de/praxispiloten/">https://cloud-mall-bw.de/praxispiloten/</a>) This cloud service runs on Virtual Fort Knox's cloud platform with GD.findi as the internal optimization engine and works with actual facilities.